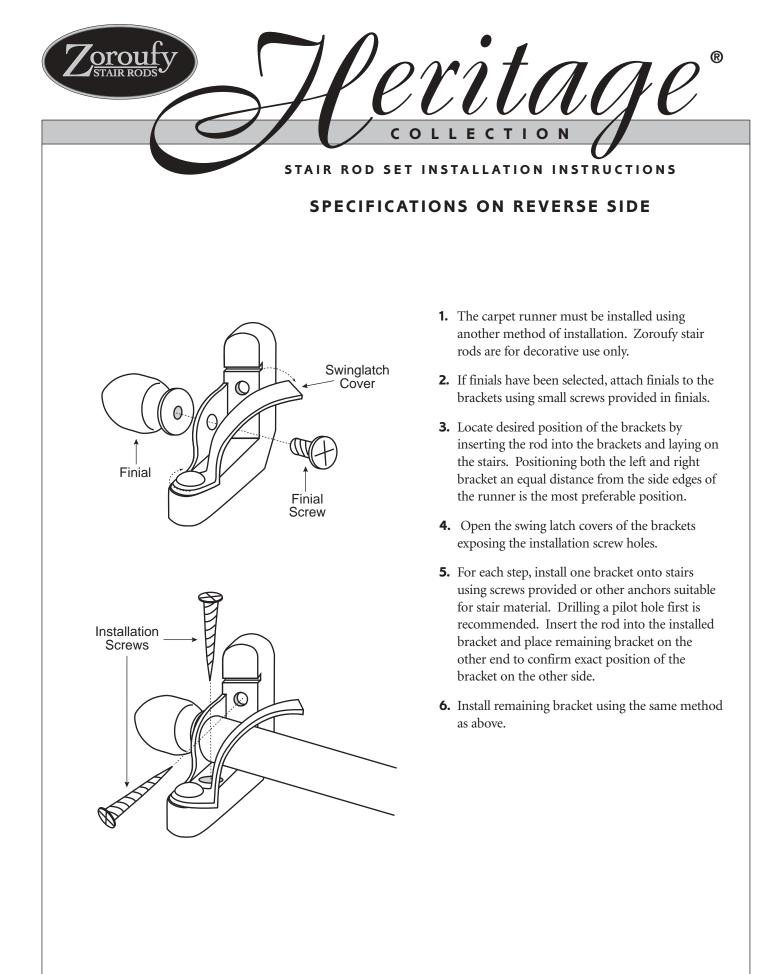

1 ³/8"                          |
| 3/4"                            |
| 1 <sup>7</sup> /8"              |
| 1 <sup>1</sup> / <sub>4</sub> " |
| 1 <sup>1</sup> / <sub>4</sub> " |
|                                 |

## Rod Gauge: .031"

Also available as a "Classic Bracket" without finial and without side holes. The Classic Bracket is available as regular or extended.

REGULAR

Select this bracket to accommodate regular pile carpets (under 3/4").

 Image: see chart at left.

ALWAYS USE A NON-SLIP PAD AND/OR ANOTHER MEANS OF INSTALLATION. STAIR RODS ALONE ARE NOT A FORM OF CARPET INSTALLATION.

ALL PARTS ARE LACQUER COATED TO RESIST TARNISHING. DO NOT USE BRASS CLEANER OR OTHER ABRASIVES. TO CLEAN, SIMPLY WIPE WITH A SOFT DRY CLOTH.

PERIODICALLY CHECK AND TIGHTEN ALL SCREWS AND HARDWARE.